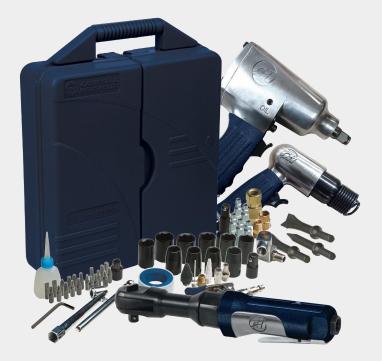

# Repair your car like an Expert

The Campbell Hausfeld 62-piece air tool kit (TL106901AV) is a great way to instantly equip an air compressor with a wide variety of useful air tools and accessories. The kit includes (1) 1/2-inch impact wrench, (1) 3/8-inch air ratchet, (1) air hammer, (1) hammer retainer spring, (10) sockets (12mm, 13mm, 15mm, 16mm, 17mm, 1/2-inch, 9/16-inch, 5/8-inch, 3/4-inch, and 13/16-inch), (1) 3-inch extension bar, (1) 3/8-inch (F) to 1/2-inch (M) socket adapter, (1) 3/8-inch socket-screw bit adapter, (1) 1/4-inch swivel adapter, (1) 1/4-inch NPT (F) coupler, (5) 1/4-inch I/M plugs 1/4-inch NPT (M), (1) 1/4-inch NPT (M) hose coupler, (1) 1/4-inch NPT (F) hose coupler, (1) blow gun, (6) blow gun accessories, (3) chisel bits, (20) screwdriver bits, (1) 1/4-inch NPT tire chuck, (1) pencil tire gauge, (1) roll of PTFE thread sealant tape, (1) bottle of air tool oil, (1) 4 mm Allen wrench and (1) blow molded case.

### Designed with you in mind

The TL1069 is ideal for automotive work including engine repair, brake repair, spark plugs, replacing water pump and alternator.

#### • 3/8 in. Air Ratchet

Provides the power to remove and install nuts and bolts

#### • 1/2 in. Impact Wrench

Provides power to remove most lug nuts and bolts

#### Air Hammer

Provides the power for general cutting, chipping and scraping