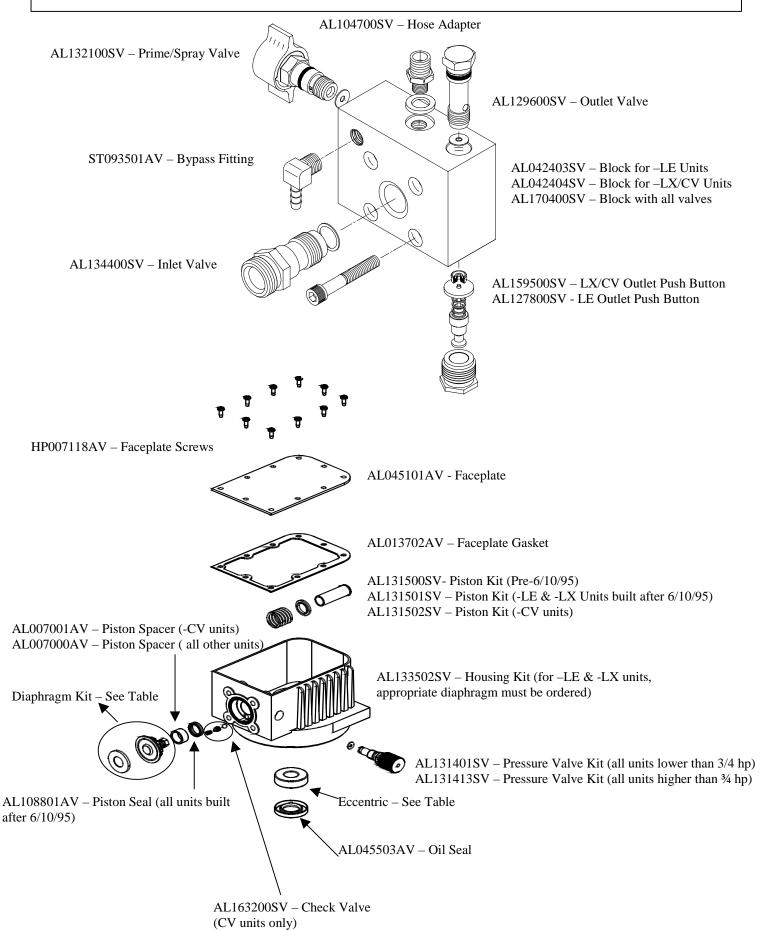

## PARTS BREAKDOWN FOR DOMESTIC CAMPBELL HAUSFELD AIRLESS SPRAYERS

Diagram on reverse. See below for items not pictured, motors, diaphragms and eccentrics.

Not Pictured

Switch: HP022901AV Fan Shroud: AL072700AV Fan: AL101500AV

| MODEL NUMBER                 | MOTOR KIT  | DIAPHRAGM KIT | ECCENTRIC/BEARING KIT |
|------------------------------|------------|---------------|-----------------------|
| AL23LE, AL23LX , AL9015LE/LX | MC014300SV | AL125801SV    | AL116200SV            |
| AL233301LX, AL231101LX       | MC014304SV | AL125801SV    | AL116202SV            |
| AL233301CV, AL231101CV       | MC014304SV | AL125904SV    | AL116202SV            |
| AL23CV, AL9015CV             | MC014300SV | AL125905SV    | AL116200SV            |
| AL24LE, AL24LX , AL9415LE/LX | MC014301SV | AL125900SV    | AL116201SV            |
| AL24CV, AL9415CV             | MC014402SV | AL125906SV    | AL116201SV            |

## Complete Parts Breakdown for All AL Series Units With 2 Knob Prime & Pressure Control