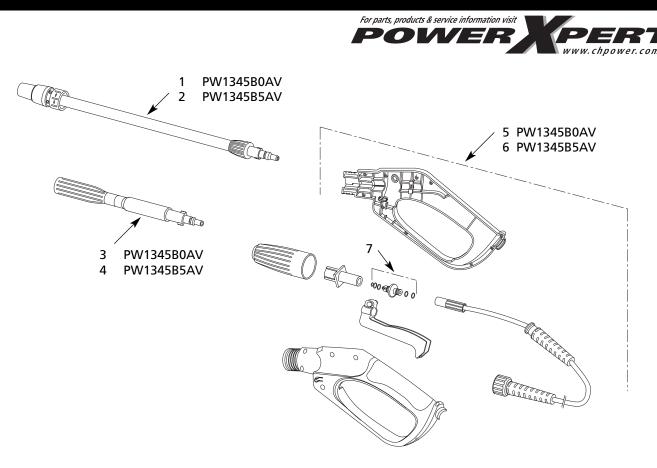

## High Pressure Gun/Hose and Lance Assembly Serviceable Components

| Ref.<br>No. | Description      | Part No.   | Qty. |
|-------------|------------------|------------|------|
| 1           | Adjustable lance | PM230100SV | 1    |
| 2           | Adjustable lance | PM235800SV | 1    |
| 3           | Short lance      | PM2302005V | 1    |
| 4           | Short lance      | PM235900SV | 1    |
| 5           | Gun/hose         | PM2303005V | 1    |
| 6           | Gun/hose         | PM237100SV | 1    |
| 7           | Gun valve        | PM230500SV | 1    |