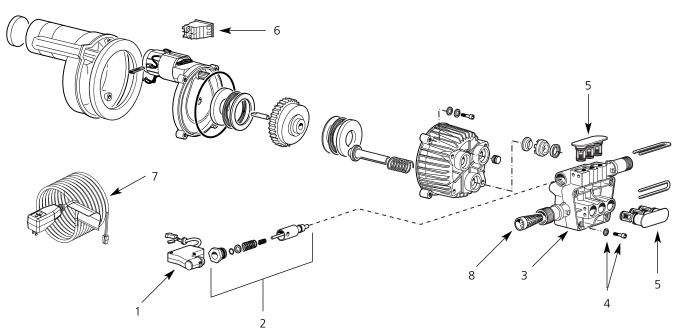

| Ref. |                                                                | Part       |      |
|------|----------------------------------------------------------------|------------|------|
| No.  | Description                                                    | Number     | Qty. |
| 1    | Microswitch assembly for instant start/stop system             | PM236400SV | 1    |
| 2    | Unloader kit, (includes cap with o-ring and unloader assembly) | PM236500SV | 1    |
| 3    | Manifold head                                                  | PM236600SV | 1    |
| 4    | Head bolt with lock washer (includes 1 bolt and 1 lock washer) | PM236700SV | 1    |
| 5    | Inlet/Out valve kit (one valve assy per kit)                   | PM236800SV | 1    |
| 6    | On/Off switch                                                  | PM041900SV | 1    |
| 7    | Power cord, 2 wire 16 awg with GFCI                            | PM231800SV | 1    |
| 8    | Inlet filter                                                   | PM014800SV | 1    |