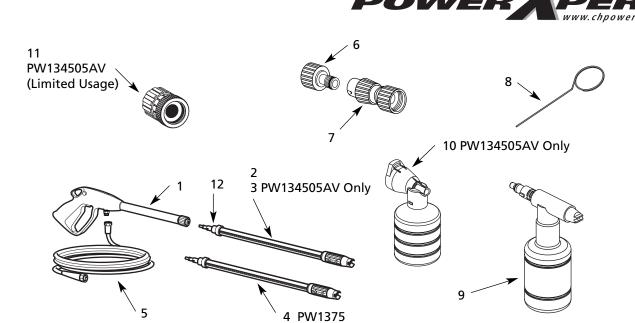

| Ref. |                                            | Part       |      |
|------|--------------------------------------------|------------|------|
| No.  | Description                                | Number     | Qty. |
| 1    | Gun                                        | PM037201AV | 1    |
| 2    | Lance, 1.15 Adjustable (Yellow)            | PM035101AV | 1    |
| 3    | Lance, 1.15 Adjustable S99 (Yellow)        | PM231700SV | 1    |
| 4    | Lance, 1.15 Rotary (Yellow)                | PM022621AV | 1    |
| 5    | High Pressure Hose                         | PM012902AV | 1    |
| 6    | Quick Connect Fitting                      | PM020600SV | 1    |
| 7    | Nipple Adapter                             | PM022100AV | 1    |
| 8    | Tip Cleaner                                | PM008500AV | 1    |
| 9    | Detergent Applicator                       | PM014700SV | 1    |
| 10   | Detergent Applicator (Foam Lance)          | PM231600SV | 1    |
| 11   | Garden Hose Adapter                        | PM231500AV | 1    |
|      | Order Service Kit (Includes items 6 and 7) | PM235400SJ | 1    |