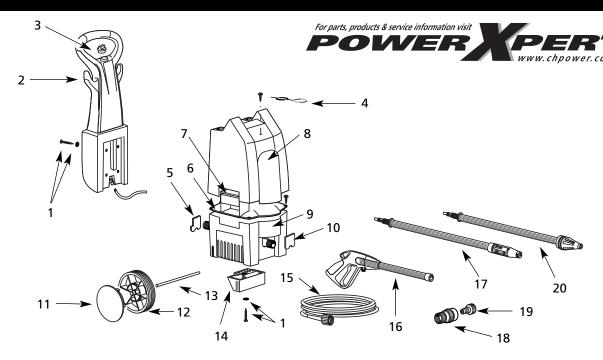

| Ref.<br>No. | Description             | Part No.   | Qty. | Ref.<br>No. | Description                     | Part No.   | Qty. |
|-------------|-------------------------|------------|------|-------------|---------------------------------|------------|------|
| 1           | Hardware pack           | PM066304AV | 1    | 13          | Axle                            | PM066302AV | 1    |
| 2           | Tank, handle            | PM059000SV | 1    | 14          | Foot, front                     | PM066303AV | 1    |
| 3           | Cap, detergent tank     | PM060000SV | 1    | 15          | Hose, high pressure             | PM012902AV | 1    |
| 4           | Tip cleaner             | PM008500AV | 1    | 16          | Gun                             | PM037201SJ | 1    |
| 5           | Tab, holdown, inlet     | PM080612SV | 1    | 17          | Lance, 1.15 Hi-Lo               | PM035101AV | 1    |
| 6           | Cover, motor            | PM080614SV | 1    | 18          | Fitting, quick connect, plastic | PM020600SV | 1    |
| 7           | Cover, electrical box   | PM080615SV | 1    | 19          | Fitting, nipple adapter         | PM022100AV | 1    |
| 8           | Cover, top, reflex blue | PM080616SV | 1    | 20          | Lance, 1.15, Rotary (Turbo)     | PM022621AV | 1    |
| 9           | Base, black             | PM080617SV | 1    |             |                                 |            |      |
| 10          | Tab, holdown, outlet    | PM080613SV | 1    |             |                                 |            |      |
| 11          | Cover, wheel, black     | PM066300AV | 2    |             |                                 |            |      |
| 12          | Wheel                   | PM066301AV | 2    |             |                                 |            |      |